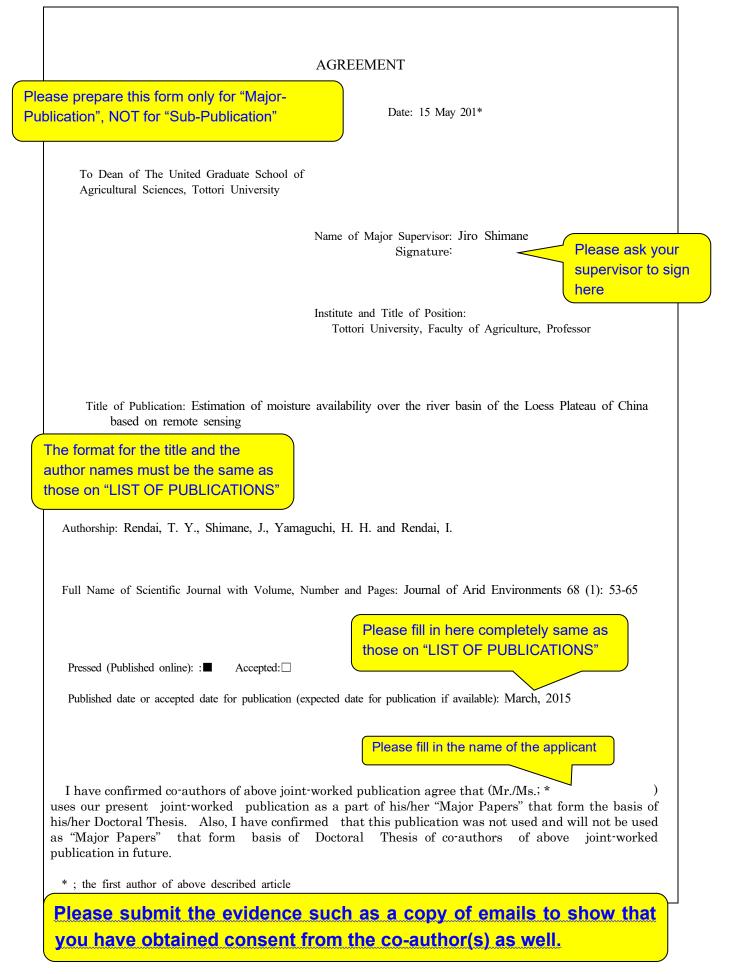

## SUMMARY OF JOINT-WORKED PUBLICATION

Please prepare this form only for "Major-Publication", NOT for "Sub-Publication"

Name: Taro Yonago Rendai

Title: Estimation of moisture availability over the river basin of the Loess Plateau of China based on remote sensing

Authorship: Rendai, T. Y., Shimane, J., Yamaguchi, H. H. and Rendai, I.

Summary :

The format for the title and the author names must be the same as those in "LIST OF PUBLICATIONS"

0000

Applicant's research allocation in the publication :