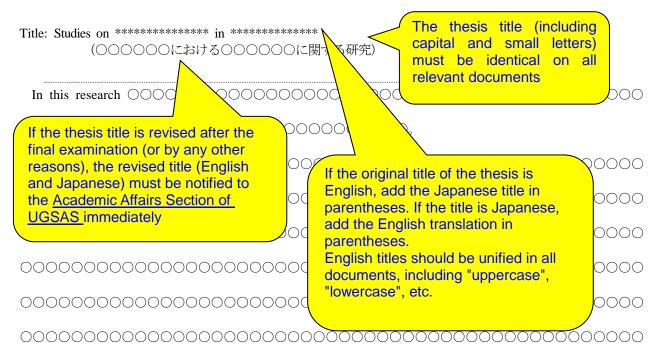

(Format No. 3)

## SUMMARY OF DOCTORAL THESIS

Name: Taro Yonago Rendai

The "SUMMARY" must be prepared in 2 pages of A4 papers

The "SUMMARY" must be about 2,000 characters  $\pm 10\%$  (1,800-2,200 characters) in Japanese or about 1,200 words  $\pm 10\%$  (1,080-1,320 words) in English